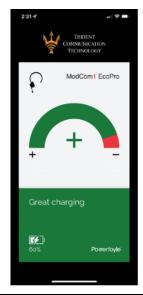

### **Download the App**

Monitor your light exposure live in the app. The charging screen on the app will let you know if your headset is receiving great charging or poor charging depending on the light exposure.

**More Light. More Power** 