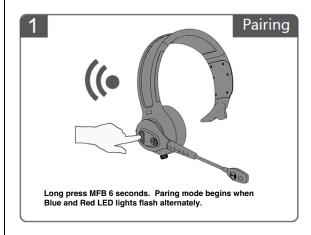

### **Quick Pairing Instructions**

- From "Off State" Initiate Standard Bluetooth pairing by pressing the Multi-function Button (MFB) for 6 seconds press and hold the button until you hear "Pairing, please wait" and the LED alternately flashes red and blue.
- Use the device's Bluetooth search and pairing functionality and select "MC1-EcoPro". If necessary, enter four zeros (0000) for the passcode and accept connection.
- 3. For Touch-to-Pair, initiate Standard Bluetooth pairing, then touch the headset NFC tag to the NFC tag of host. The headset NFC Tag is in the Microphone Assembly.
- 4. Mulitpoint Pairing allows a single Bluetooth headset to maintain simultaneous connections to at least two source devices like a laptop and smartphone.