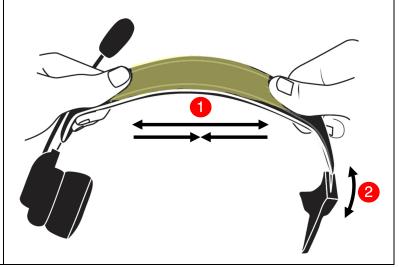

#### **Adjust Flexband and T-Bar for Perfect Fit**

Headband is adjustable in top half (highlighted).

- 1. Flex Highlighted Area to Widen or Tighten.
- 2. Adjust T-Bar.